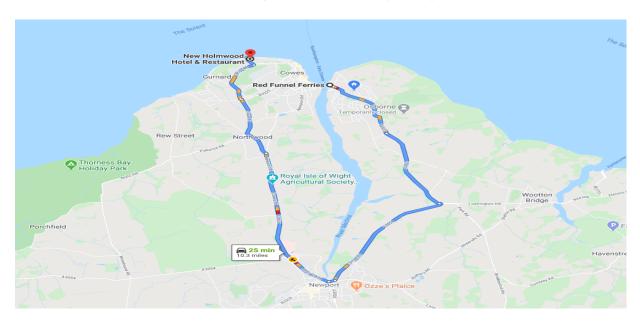

## <u>Directions from the Southampton – Cowes</u> ferry service (Red Funnel)

## **Directions via Newport**

- Once off the ferry, go straight over the mini roundabout and follow this road. (You will pass Osborne House on your left and the Prince of Wales pub on your right)
- Take **first** exit at the roundabout
- Take second exit at the roundabout, signposted NEWPORT
- Continue on this road for a couple of miles. (you will pass Medina Leisure Centre on your right)
- Go **straight on** at the traffic lights (Seaclose Park on your right and a reptile shop on your left)
- At the next traffic lights, get in the right hand lane, signposted COWES
- Then you have to turn right onto the dual carriageway at the next traffic lights
- Drive to the end of the dual carriageway and take the **second exit** (B & Q will be on your right)
- Stay on this road for roughly 3 miles (you will pass the prisons and the speed camera)
- At the traffic lights, **go straight on** (The Stag pub is on your right)
- At the traffic lights, take the **left hand fork** (the Horseshoe pub will be on your left and Northwood Garage is on your right)
- Follow this road around until you get to the mini roundabout and turn left then immediately right onto BARING ROAD
- Take the forth turning on your left, EGPYT HILL
- Drive to the bottom and turn right and we are on your right