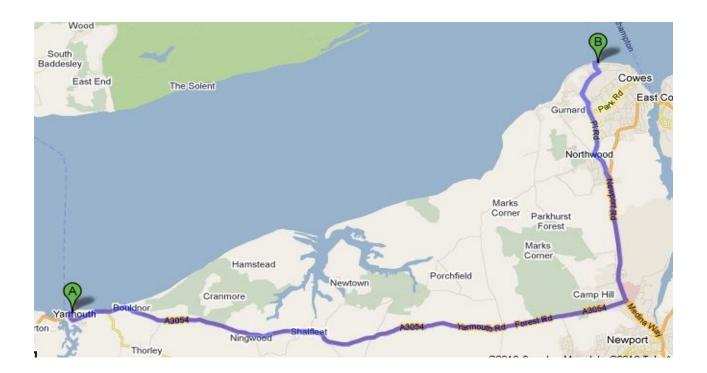

## Directions from the Lymington Car Ferry—Yarmouth Car Ferry ferry service (WightLink)

**Directions via Newport** 

Directions from the Yarmouth Car Ferry – The New Holmwood Hotel & Restaurant, Cowes

- Head west on Quay St toward Bridge Rd
- Take the 1st left onto Bridge Rd
- At the roundabout, take the 1st exit onto River Rd/A3054 Continue to follow A3054
- Turn left at Medina Way/A3020 Continue to follow A3020
- Turn left at Nodes Rd/B3325 Continue to follow B3325
- Turn left at Tuttons Hill
- Take the 1st right onto Baring Rd
- Turn left at Egypt Hill
- Turn right at Queens Rd
- And the New Holmwood Hotel & Restaurant is on your right